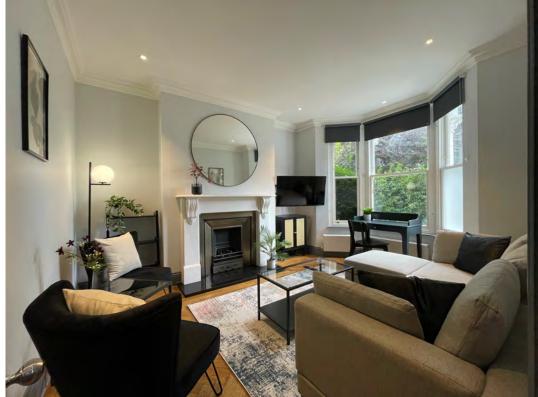

## Qfindlondonapartments.com

## Viridian @ Margravine Gardens

72 & 74 Margravine Gardens, London, W6 8RN







There is no lift in this property apartments are accessed via the stairs.

The building is totally self-contained, there is no concierge or reception on-site, therefore clients checking-into an apartment are supplied with private codes for self-check-in. There is also a secure entry phone system installed. However, the Viridian staff are only a call away to help with anything guests may require from airport transfer to ironing services and hamper services, the friendly, helpful staff member will endeavour to meet the needs of the visitor.

Images representative of typical apartment in building

## Reserve this apartment!

+44 (0)20 8012 7847



## **Features include**

- \* Secure Entry system
- \* Weekly Housekeeping
- \* Fully fitted and equipped Kitchen
- \* Washer Dryer
- \* Dish