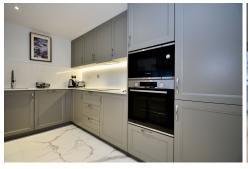

## **Features include**

- \* Reception / Concierge
- \* Lifts/elevators to all floors
- \* Communal Lounge area
- \* Gym
- \* Car Parking (chargeable)
- \* Air Conditioning
- \* Fully fitted and equipped kitchen
- \* House Keeping 3 times per week
- \* Sofa Bed
- \* 3 Shower Rooms with Walk in shower - 2 en-suite

- \* Daily Rubbish Collection
- \* Beds made daily
- \* King size bed
- \* WiFi
- \* Dishwasher
- \* Iron & Ironing Board
- \* Washer & Dryer
- \* Hair Dryer
- \* Smart TVs
- \* Patio / Balcony subject to availability