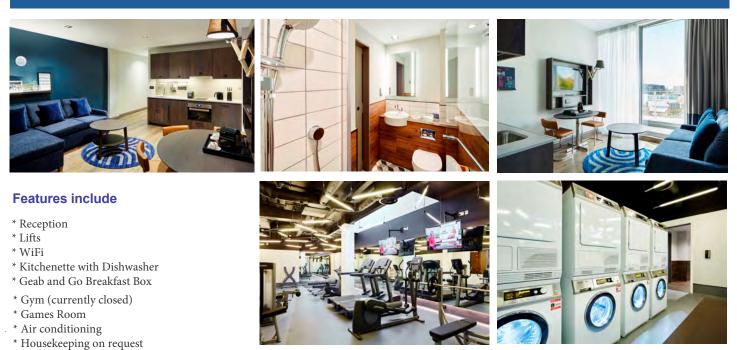

## Residence Inn by Marriott London Bridge

201-211 Long Lane, London SE1 4PN

Explore comfort and style like never before at our extended stay hotel in the beating heart of London. We offer everything you need to make yourself at home. Relax in our self-contained and pet friendly apartments with fully equipped kitchens, separate living areas, sofa beds, workspaces, smart TVs and highspeed Wi-Fi.

Keep your room stocked with our grocery delivery service to prepare your own delicious home-made meals. Start your day with our free breakfast. Keep up with your exercise routine by visiting our 24-hour fitness centre, then enjoy drinks and dinner in the vibrant Bermondsey street, The Grab 'n Go Market in our lobby, and our communal laundry facilities are available around the clock, so enjoy London for as long as you want! Take advantage of our convenient location near key attractions like London Bridge, Tower Bridge, The Shard, Borough Market and financial districts like Canary Wharf and Excel. No matter how long you're in town, make the most of it at Residence Inn London Bridge