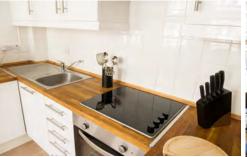

All the one bedroom apartments at West End One by Q have a fully fitted kitchen complete with washer dryer. Furthermore, Q also provide iron and board, a welcome pack and The White Company toiletries (on arrival). Free Wi Fi comes as standard and the apartments all have a LED TV and DVD player.