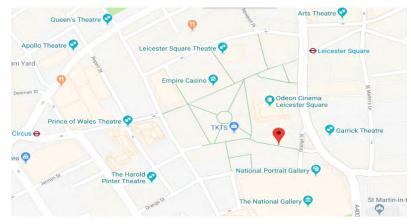

## West End One by Q

Oxygen Bar, 18 Irving Street, London WC2H 7AT

West End One by Q is located in the heart of the West End, nestled in a small pedestrianised street running between Leicester Square and Charing Cross Road. The nearest underground station is Leicester Square which is on both the Piccadilly and Northern lines networking across the west end and city of London. Chinatown is on the doorstep as are many restaurants, cafes and pubs.