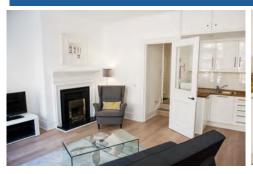

All the one bedroom apartments at West End One by Q have a fully fitted kitchen complete with washer dryer. Furthermore, Q also provide iron and board, a welcome pack and The White Company toiletries (on arrival). Free Wi Fi comes as standard and the apartments all have a LED TV and DVD player.