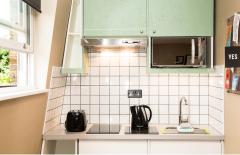

All the rooms are complete with kitchenette and 2 hob induction rings. The large studio apartments even have their own dishwasher. Beds are made daily however the apartments have maid service once per week. Room 2 provides communal laundry facilities with iron and board and there is a herb garden to the rear which residents can access and use the herbs. There is a strong feeling of neighbourhood surrounding these apartments from the Community notice board where residents are encouraged to share photos and recommendations to the vending machine in the communal area selling healthy snacks.

## **Features include**

- \* Secure Entry System
- \* Kitchenette
- \* Weekly Maid Service
- \* WiFi
- \* Laundry Room
- \* Dishwasher