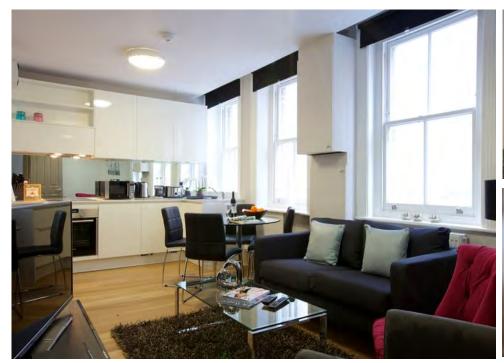

## Viridian Fitzrovia

Highwood House, 148 New Cavendish Street, London W1W 6YH,

All Viridian apartments are finished with the highest quality interiors and the 1 and 2 bedroom Fitzrovia accommodation is no exception. These spacious flats with high ceilings and large windows ensure a light, bright and comfortable stay. Modern welldesigned kitchens and contemporary bathrooms come as standard in this stunning base in the heart of this traditionally bohemian district of central London.

Additional facilities include a washer-dryer, Wi-Fi connection, dishwasher and a personal safe in each of the apartments to store valuable items. The premises are protected by a secure, video entry system and for guests comfort and convenience the apartments are subject to weekly housekeeping services. Viridian Fitzrovia provides a private residence in the heart of London.