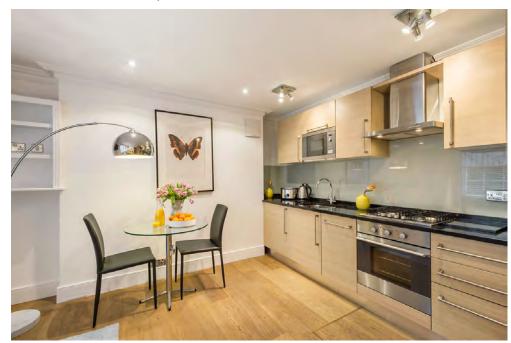

Gloucester Place Marylebone by Viridian offer a selection of stylish one bedroom apartments. Ideal self-catering accommodation, the serviced flats are all complete with fully fitted and equipped kitchens, including washer/dryer. Stylish and contemporary, modern shower rooms and hairdryer are also included as standard. Weekly maid service and linen change is included. Furthermore, all entertainment requirements are met with the complimentary WiFi, flat screen television. Please note: There is no lift in this property.

## **Features include**

- \* Secure Entry System Air-Conditioning
- \* Fully fitted and equipped kitchen
- \* Weekly Maid Service

- \* Television with Freeview
- \* Washer/Dryer