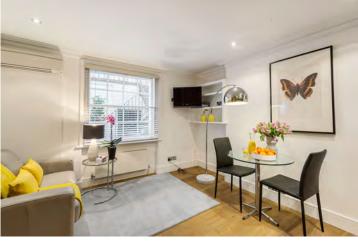

Gloucester Place Marylebone by Viridian offer a selection of stylish one bedroom apartments. Ideal self-catering accommodation, the serviced flats are all complete with fully fitted and equipped kitchens, including washer/dryer. Stylish and contemporary, modern shower rooms and hairdryer are also included as standard. Weekly maid service and linen change is included. Furthermore, all entertainment requirements are met with the complimentary WiFi, flat screen television. Please note: There is no lift in this property.