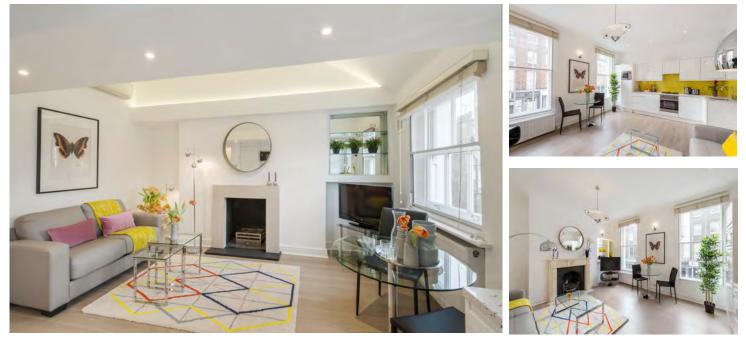

## Crawford Street Marylebone by Viridian

17 Crawford Street, London W1

Located in the heart of the West End's Marylebone Village, these serviced apartments are close to Oxford Street, Bond Street and Marylebone High Street.

The one bedroom serviced apartments at Crawford Street Marylebone by Viridian are equipped with a wide range of super amenities and facilities. From the fully equipped and fitted kitchen, ideal for self catering, to the contemporary and incredibly useful two bathrooms. Complimentary WiFi, flat screen TV, iPod dock and DVD player are all included as standard.

Additionally, all home comforts have been considered, from hairdryer to washer/dryer, room safe and local information and welcome pack. A weekly maid and linen service is also included. Please note, there is unfortunately no lift at this property access to the apartments are via the stairs only.