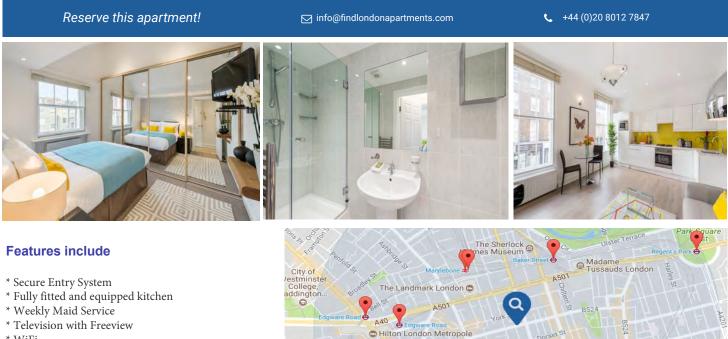

The one bedroom serviced apartments at Crawford Street Marylebone by Viridian are equipped with a wide range of super amenities and facilities. From the fully equipped and fitted kitchen, ideal for self catering, to the contemporary and incredibly useful two bathrooms. Complimentary WiFi, flat screen TV, iPod dock and DVD player are all included as standard.

Additionally, all home comforts have been considered, from hairdryer to washer/dryer, room safe and local information and welcome pack. A weekly maid and linen service is also included. Please note, there is unfortunately no lift at this property access to the apartments are via the stairs only.

- \* WiFi
- \* Washer/Dryer

Q findlondonapartments.com

info@findlondonapartments.com

Grosvenor Casino O The Victoria London

lospital 🚯

DINGTON

+44 (0)20 8012 7847

Home House