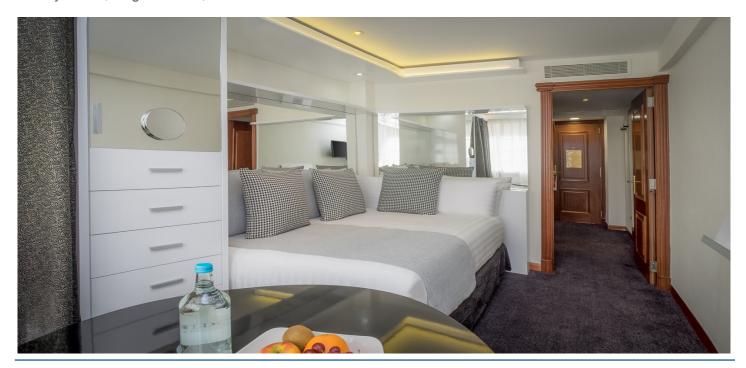

Guests can choose from three types of accommodation, ranging from studio, executive large studio and one-bedroom apartments. Each of the Meliá serviced residences is superbly furnished to a superior standard, with elegant interiors, fully equipped kitchenettes and en-suite bathrooms. Furthermore, the non smoking rooms and suites are complete with free WiFi, flat screen TVs with satellite channels, direct dial phone and air conditioning.

## **Features include**

- \* 24 Hour Reception
- \* Elevators
- \* Kitchenette with Combination microwave oven
- \* WiFi
- \* Freeview TV