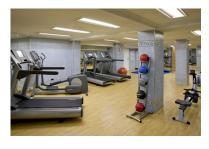

Clients have free access to the on-site gym and hotel restaurants. Plus, for a weekly fee of £210, clients can upgrade their experience to Lounge level. This provides exclusive access to the 'The Level' where guests can enjoy a full English breakfast, afternoon tea and cocktails in the evening, plus host a meeting for an hour in a small conference room seating 4.