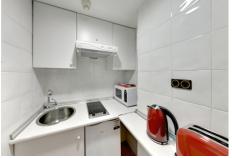

Guests can choose from three types of accommodation, ranging from studio, executive large studio and one-bedroom apartments. Each of the Meliá serviced residences is superbly furnished to a superior standard, with elegant interiors, fully equipped kitchenettes and en-suite bathrooms. Furthermore, the non smoking rooms and suites are complete with free WiFi, flat screen TVs with satellite channels, direct dial phone and air conditioning.

## **Features include**

- \* 24 Hour Reception
- \* Elevators
- \* Kitchenette with Combination microwave oven
- \* WiFi
- \* Freeview TV