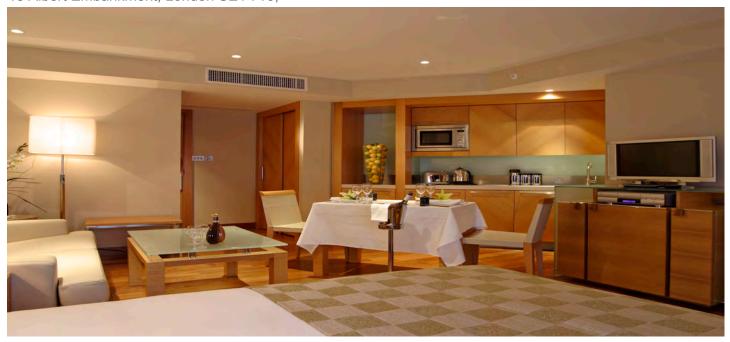

## Park Plaza London Riverbank

18 Albert Embankment, London SE1 7TJ,

Offering 128 stylish studios, one bedroom, two bedroom and three bedroom suites, business travellers and leisure guests can choose from a selection of styles of accommodation. All of the elegant rooms benefit from state-of-the-art in-room technology including air conditioning, Plasma television, broadband and WiFi.

Finished to the very highest standard, the serviced, self catering suites benefit from a fully equipped self contained kitchens. Contemporary and open plan, the kitchens include a combi microwave and grill, hob, dishwasher and fridge / freezer. Furthermore, for additional comfort, all of the apartments have sumptuous king size beds, beautiful hardwood floors and elegant marble bathrooms with separate walk-in shower.

Park Plaza London Riverbank offers a wide array of services. All of the aparthotels discerning guests can take advantage of the unique amenities and facilities the London club and residence pride themselves on providing.