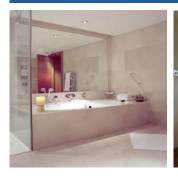

Finished to the very highest standard, the serviced, self catering suites benefit from a fully equipped self contained kitchens. Contemporary and open plan, the kitchens include a combi microwave and grill, hob, dishwasher and fridge / freezer. Furthermore, for additional comfort, all of the apartments have sumptuous king size beds, beautiful hardwood floors and elegant marble bathrooms with separate walk-in shower.