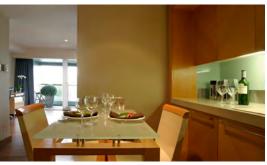

Finished to the very highest standard, the serviced, self catering suites benefit from a fully equipped self contained kitchens. Contemporary and open plan, the kitchens include a combi microwave and grill, hob, dishwasher and fridge / freezer. Furthermore, for additional comfort, all of the apartments have sumptuous king size beds, beautiful hardwood floors and elegant marble bathrooms with separate walk-in shower.