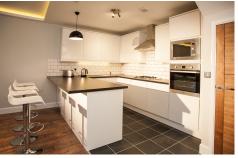

Lamington's pride themselves in providing a 'home from home' atmosphere. A wonderful alternative to a hotel room, the apartments are spacious, private and offer all of the functionality and comfort of your own home. From fully fitted open plan kitchens with all appliances and utensils required to inviting living areas with TV, DVD and Freeview, all conveniences have been considered.

## **Features include**

- \* Secure Entry System
- \* Fully fitted and equipped kitchen
- \* Weekly Maid Service
- \* Television with Freeview
- \* WiFi
- \* Washer/Dryer