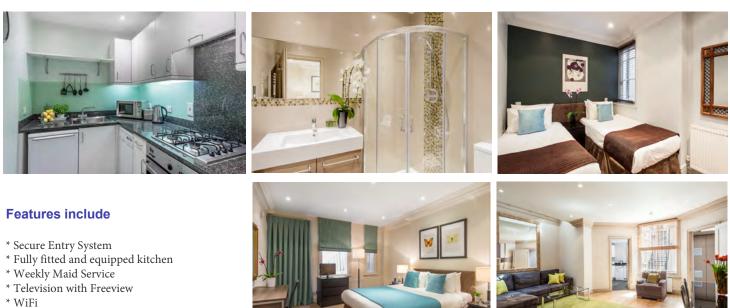

These stylish studio and one bedroom serviced apartments are located in a beautiful period Victorian red brick buildings placed perfectly in the centre of residential Chelsea.

The elegant studios and one bedroom serviced apartments come complete with fully appointed and equipped kitchens ideal for self-catering after a day in the office. Other facilities include en-suite bathroom, complimentary Wi-Fi, iPod docking station and digital television with freeview.