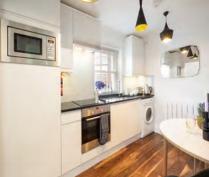

## Chiltern Street Marylebone by Viridian

67 Chiltern Street, London W1

Chiltern Street Marylebone by Viridian have been stylishly refurbished and modernised to a superior standard. Providing contemporary studio and one bedroom serviced apartments. All of the accommodation has fully equipped kitchens (including washer/dryer) and chic contemporary shower rooms. Furthermore, there is also a weekly maid/linen service included.

## **Features include**

- \* Secure Entry System
- \* Fully fitted and equipped kitchen
- \* Weekly Maid Service
- \* Television with Freeview
- \* WiFi
- \* Washer/Dryer