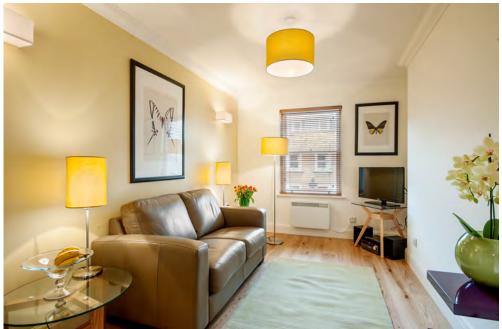

## Chiltern Street Marylebone by Viridian

67 Chiltern Street, London W1

Chiltern Street Marylebone by Viridian have been stylishly refurbished and modernised to a superior standard. Providing contemporary studio and one bedroom serviced apartments. All of the accommodation has fully equipped kitchens (including washer/dryer) and chic contemporary shower rooms. Furthermore, there is also a weekly maid/linen service included.

As standard, these serviced apartments are also equipped with a range of superior facilities as standard. From WiFi to flat screen television and DVD to iPod dock, hairdryer, iron and ironing board, Chiltern Street Marylebone by Viridian offer a wonderful home from home in the capital. Whether a leisure trip, corporate accommodation or medical visit, guests are sure to enjoy a comfortable, convenient and stylish stay.