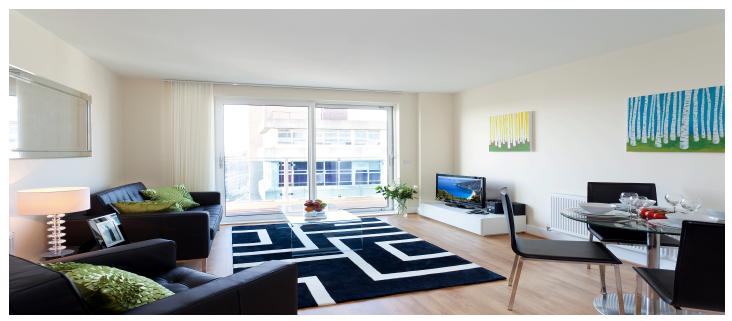

SACO Hammersmith - Gooch House offers contemporary one bedroom apartments all with fully fitted and equipped kitchens, including dishwasher, microwave, oven, full size fridge freezer and washer dryer. The modern bathrooms are complete with heated towel rail, as well as a bath with an overhead shower.

The SACO serviced accommodation facilities are second to none. From breakfast essentials provided on arrival (guests can enjoy tea, coffee, milk and Marshfield bakery goods) to weekly housekeeping and linen service (for stays of a week or more), home from home comforts are always considered. There is lift access, plus subject to availability early check ins and late check outs are available (available at an additional cost).

## **Features include**

- \* Secure Entry System
- \* Fully fitted and equipped kitchen
- \* Weekly Maid Service
- \* Television with Freeview
- \* WiFi
- \* Washer/Dryer